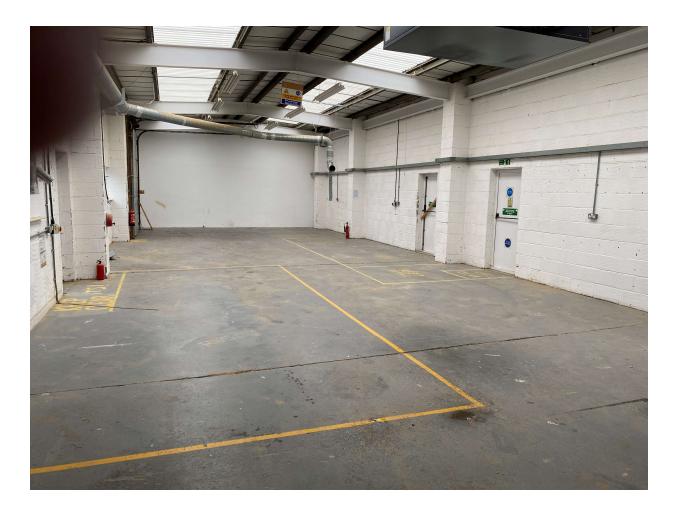

# DESCRIPTION

The property is an open plan warehouse/industrial unit which is selfcontained and benefits from a loading door, small kitchen area and toilet.

#### AMENITIES

- Self-Contained
- Kitchenette and toilet
- onsite parking spaces
- Loading Door 3m wide x 3.27m high