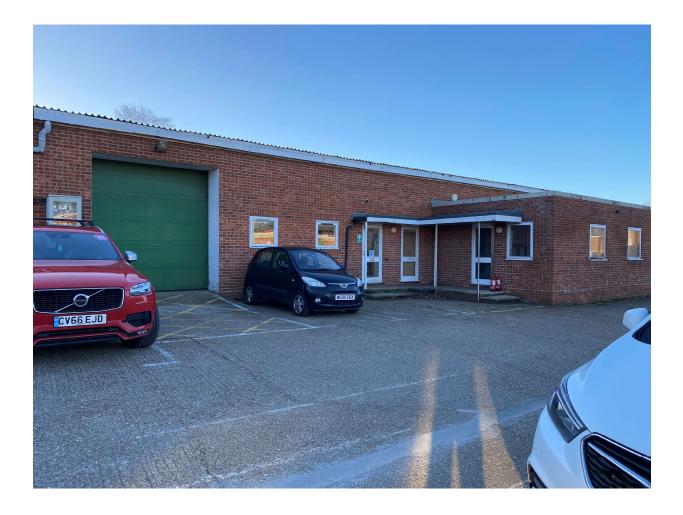

# LOCATION

The property is located on a small development of office and industrial units within two minutes' walk of Woodley Centre. Woodley is a thriving town located approximately 3 miles east of Reading with excellent access to A329/M4 motorway. Woodley centre provides an excellent mixture of retail and leisure to include Waitrose, LIDL and a number of restaurants.

# DESCRIPTION

The property is an open plan warehouse/industrial unit which is selfcontained and benefits from a loading door, small kitchen area and toilet.