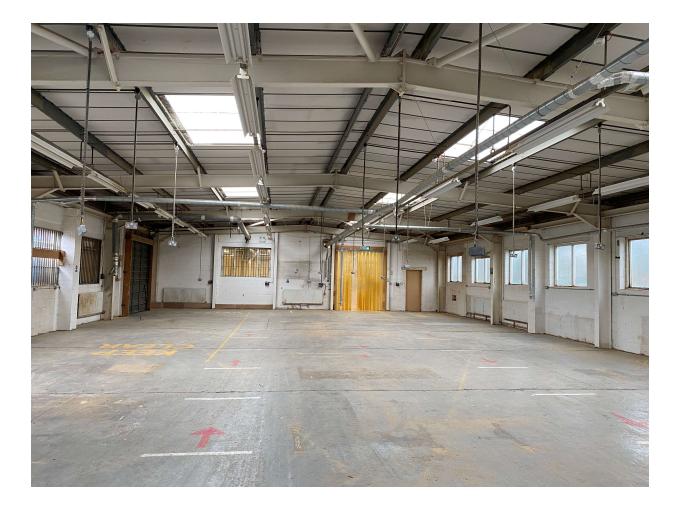

#### DESCRIPTION

Unit 6 is a mid-terrace unit of brick, part glazed elevations under a metal clad roof. The building provides large open plan workshops with several loading doors and first floor offices. In addition, there is a reception area and toilets.

## ACCOMMODATION

| Workshop 1  | l 4086 sq ft |
|-------------|--------------|
| Workshop 2  | 2 3822 sq ft |
| Store       | 566 sq ft    |
| Reception   | 288 sq ft    |
| Restroom/v  | vcs402 sq ft |
| First floor |              |
| Office      | 730 sq ft    |
| TOTAL       | 9,894 SQ FT  |

#### **AMENITIES**

Self-contained open plan areas Several loading doors

#### Shaun Walters BSc MRICS

Registered Office: Victoria House, 26 Queen Victoria Street Reading RG1 1TG M: 07764 230561 E: swalters@walterscommercial.co.uk W: www.walterscommercial.co.uk

On-site parking spaces General eaves height 3.5m rising to 4.5m