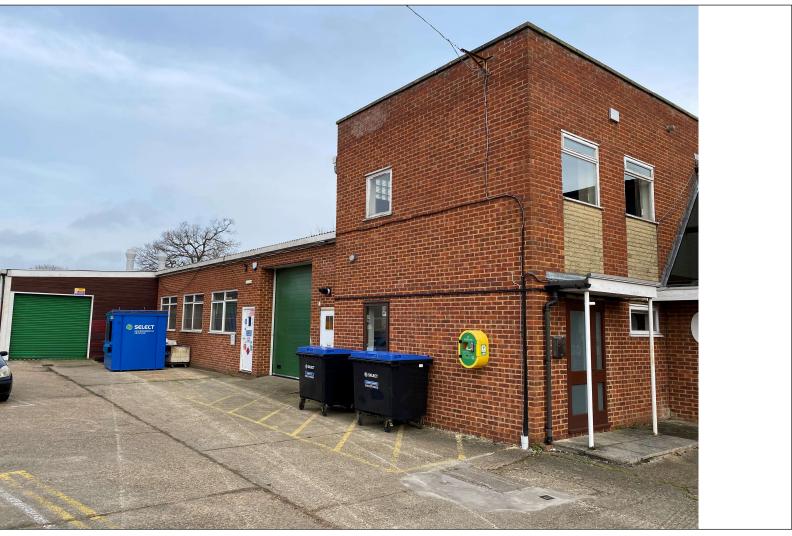

#### DESCRIPTION

Unit 6 is a mid-terrace unit of brick, part glazed elevations under a metal clad roof. The building provides large open plan workshops with several loading doors and first floor offices. In addition, there is a reception area and toilets.

#### **LOCATION**

The property is located in an exclusive development of business units and is within 2 minutes' drive of JCT 11 of the M4 motorway. There are excellent shopping facilities close by with both LIDL and Waitrose supermarkets, and various other retail units.