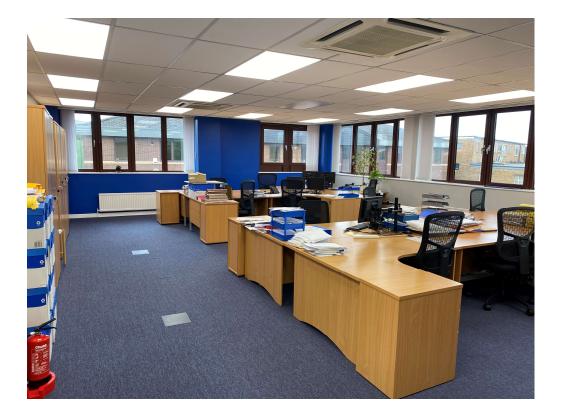

## DESCRIPTION

The property is a good quality first floor office suite within a detached 2 storey building. Internally the suite is in good condition throughout providing open plan accommodation in addition to male and female toilets and a small kitchen area. The suite benefits from 3 on site parking spaces.

## **AMENITIES**

- Self-Contained Suite
- Suspended ceiling with recessed lighting
- 3 onsite parking spaces
- Air Conditioning
- Fully Carpeted
- 3 compartment underfloor trunking