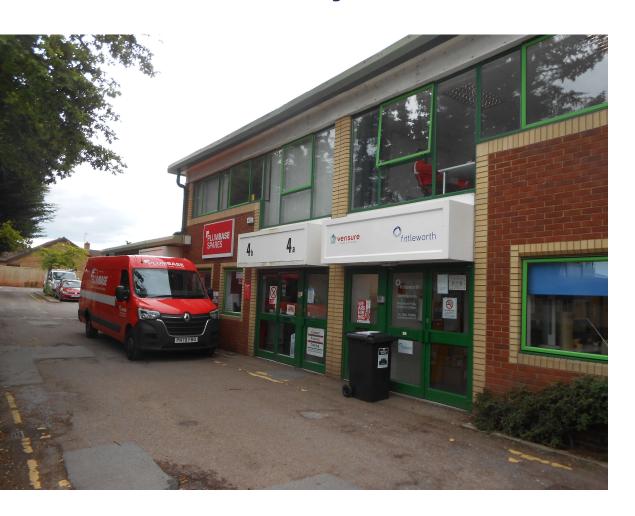

## Unit 4b Woodside Business Park, Whitley Wood Lane, Reading RG2 8LW

**Shaun Walters BSc MRICS** 

#### **DESCRIPTION**

Unit 4B is a mid terrace unit of part brick, part glazed elevations under a metal clad roof. The suite provides an open plan area on the ground floor which can be used for storage, a trade counter or converted to offices.

#### **LOCATION**

The property is located in an exclusive development of only 5 business units and is within 2 minutes' drive of JCT 11 of the M4 motorway. There are excellent shopping facilities close by with both LIDL and Morrisons supermarkets, B&Q and several other retail units.