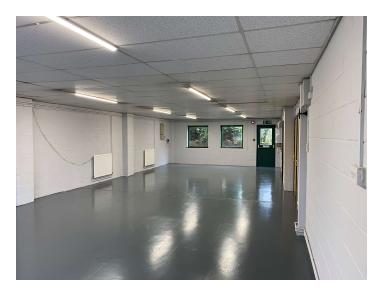

#### **DESCRIPTION**

Unit 4B is a mid terrace unit of part brick, part glazed elevations under a metal clad roof. The suite provides an open plan area on the ground floor which can be used for storage, a trade counter or converted to offices.

#### Ground Floor 1135 sq ft 105.4 sq m

#### **AMENITIES**

- Male and female toilets
- Open plan accommodation
- Suspended ceiling with recessed lighting
- 3 on-site parking spaces