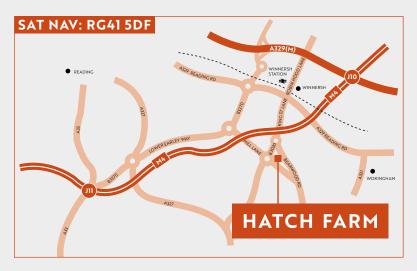

### LOCATION

The property is situated within Sindlesham which is located between Wokingham and Reading. Sindlesham is approximately 1.3 miles from the A329M spur road, which provides direct access to Junction 10 of the M4 motorway. Local amenities include Reading Moat House Hotel (conference facilities / pub / restaurant), Nirvana Spa (leisure) and Sainsbury's supermarket, all of which are within 1 mile of the property.