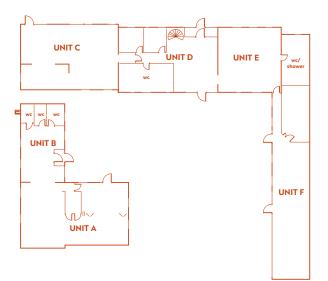

### **ACCOMMODATION**

|                   | sq ft | sq m |
|-------------------|-------|------|
| Units A & B       | 1,594 | 148  |
| Units C, D, E & F | 4190  | 389  |
| Total             | 5,784 | 537  |