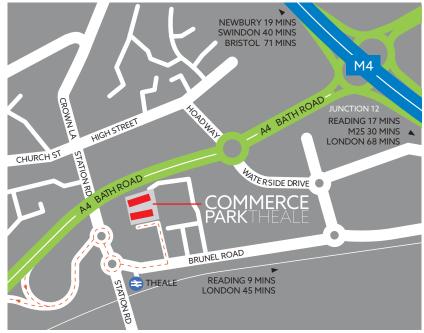

#### LOCATION

The estate is situated immediately opposite Theale railway station and approximately ½ mile from Junction 12 of the M4 motorway. This provides easy access to airports and the main national motorway network.

Theale town centre is within walking distance, and provides all local amenities.

VIEWING AND FURTHER INFORMATION:

Guy Parkes gparkes@vailwilliams.com 07788 188874

Patrick Pringle ppringle@vailwilliams.com 07789 966740