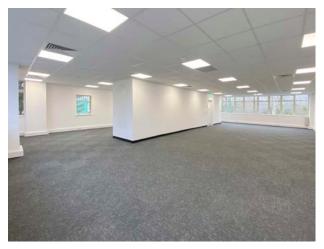

#### DESCRIPTION

Commerce Park comprises ten business units over two adjacent terraces.

The units are constructed of concrete frames with a combination of brickwork and double glazing to the front elevations.

Internally the units provide open plan flexible office accommodation over two floors. Units 1,2 & 7 have been fully refurbished to an excellent standard and are available to let.

#### SPECIFICATION

- Air conditioning
- LED lighting
- Perimeter trunking
- Suspended ceilings
- Gas fired central heating
- Kitchen areas
- Double width doors to ground floor
- Generous parking ratio