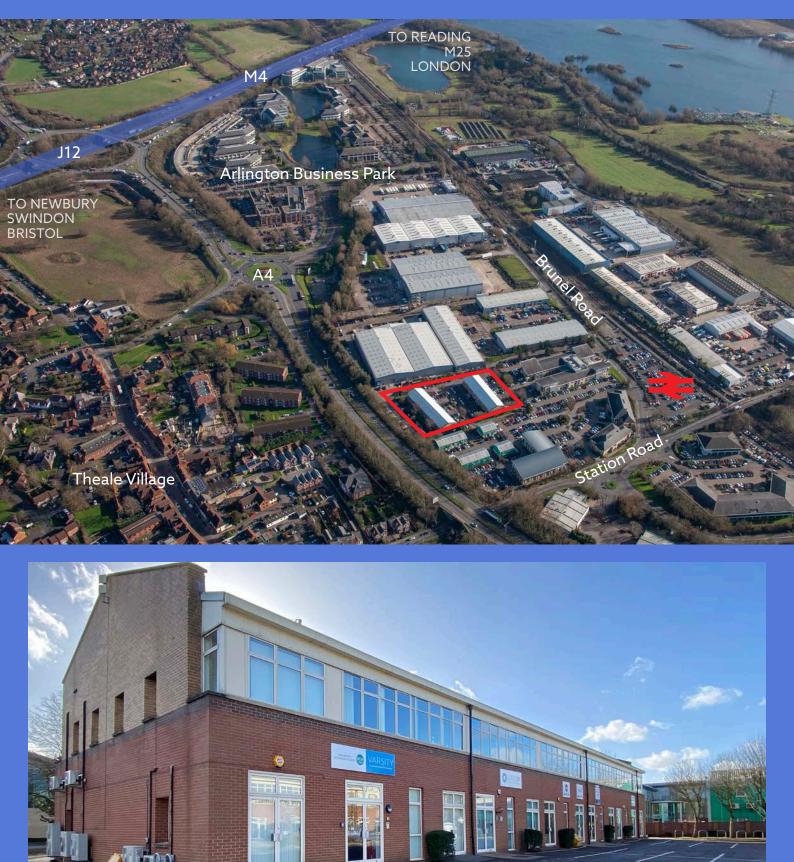

#### LOCATION

The estate is situated immediately opposite Theale railway station and approximately ½ mile from Junction 12 of the M4 motorway. This provides easy access to airports and the main national motorway network.

Theale town centre is within walking distance, and provides all local amenities.

VIEWING AND FURTHER INFORMATION:

Guy Parkes gparkes@vailwilliams.com 07788 188874

Patrick Pringle ppringle@vailwilliams.com 07789 966740