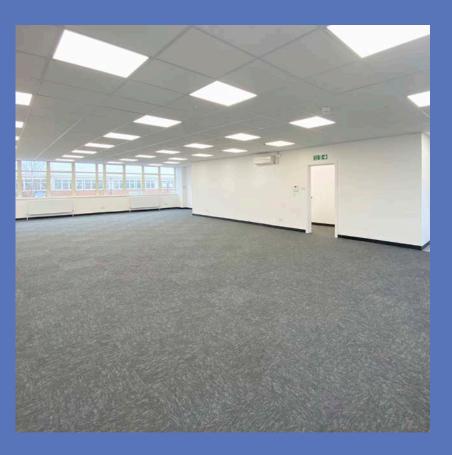

#### DESCRIPTION

Commerce Park comprises ten business units over two adjacent terraces.

The units are constructed of concrete frames with a combination of brickwork and double glazing to the front elevations.

Internally the units provide open plan flexible office accommodation over two floors. Units 1,2 & 7 have been fully refurbished to an excellent standard and are available to let.

#### SPECIFICATION

- Air conditioning
- LED lighting
- Perimeter trunking
- Suspended ceilings
- Gas fired central heating
- Kitchen areas
- Double width doors to ground floor
- Generous parking ratio